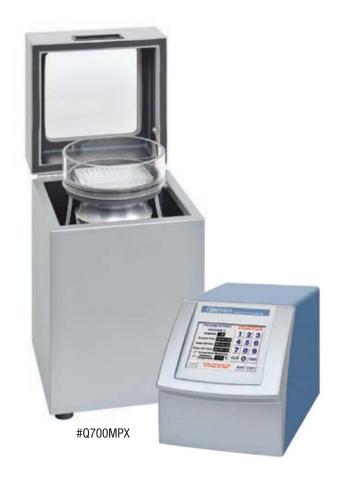

### **Microplate Horn**

(Only for use with Q700)

Similar to a Cup Horn, but larger, the Microplate Horn is an indirect sonication device capable of processing an entire 96 well microtiter plate or many microtubes at one time.

Simply place your samples within the water-filled reservoir and the sonic energy is transferred into each individual well or tube. This unit is ideal for high throughput applications.

The Horn is equipped with a clear acrylic collar to contain the liquid media within the reservoir. This allows the user to process deep well microplates or other tall vessels. Standard microtiter plates or PCR tubes require a smaller volume of liquid for sonication. For these applications, the clear acrylic collar may be removed and the lower, gray collar will allow for easier access to the samples.

| Part #  | Description                                               |
|---------|-----------------------------------------------------------|
| Q700MPX | Q700 (Without Standard Probe), and the 431MPX             |
| 431MPX  | Microplate Horn, Pinch Clamps, Tubing and Sound Enclosure |
| 431MPXH | Microplate Horn Only                                      |
| 432MP   | Sound Enclosure for Microplate Horn                       |
| 444     | 300 μl Microcentrifuge Tube Holder/Cover                  |