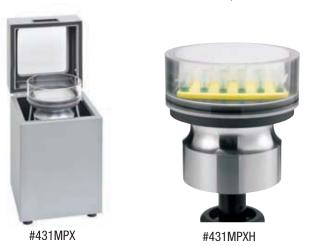

### **Microplate Horn**

(Only for use with Q700)

Similar to a Cup Horn, but larger, the Microplate Horn is an indirect sonication device capable of processing an entire 96 well microtiter plate or many microtubes at one time.

Simply place your samples within the water-filled reservoir and the sonic energy is transferred into each individual well or tube. This unit is ideal for high throughput applications.

The Horn is equipped with a clear acrylic collar to contain the liquid media within the reservoir. This allows the user to process deep well microplates or other tall vessels. Standard microtiter plates or PCR tubes require a smaller volume of liquid for sonication. For these applications, the clear acrylic collar may be removed and the lower, gray collar will allow for easier access to the samples.

| Part #  | Description                                               |
|---------|-----------------------------------------------------------|
| Q700MPX | Q700 (Without Standard Probe), and the 431MPX             |
| 431MPX  | Microplate Horn, Pinch Clamps, Tubing and Sound Enclosure |
| 431MPXH | Microplate Horn Only                                      |
| 432MP   | Sound Enclosure for Microplate Horn                       |
| 444     | 300 μl Microcentrifuge Tube Holder/Cover                  |