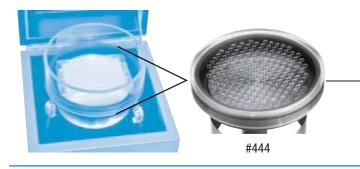

| Part #  | Description                                               |
|---------|-----------------------------------------------------------|
| Q700MPX | Q700 (Without Standard Probe), and the 431MPX             |
| 431MPX  | Microplate Horn, Pinch Clamps, Tubing and Sound Enclosure |
| 431MPXH | Microplate Horn Only                                      |
| 432MP   | Sound Enclosure for Microplate Horn                       |
| 444     | 300 μl Microcentrifuge Tube Holder/Cover                  |

Exterior dimensions of the Sound Enclosure are 10" wide x 10" deep x 17" high.

The Microplate Horn is commonly used in PMCA research. A microcentrifuge tube holder and cover (#444) are available and often used for this application.