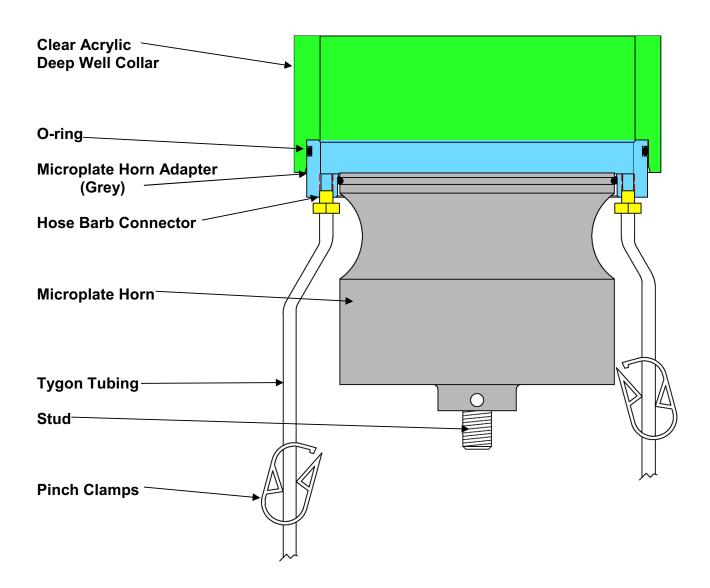

## Microplate Horn Diagram (#431MPX)

- The tall, clear collar is removable. If it is not required, simply slide it upwards and it will be released.
- The Sound Enclosure is included with the purchase of the # S-4000MPX or # 431MPX.
- If you only purchase # 431MPX, the Generator and Converter are not included.