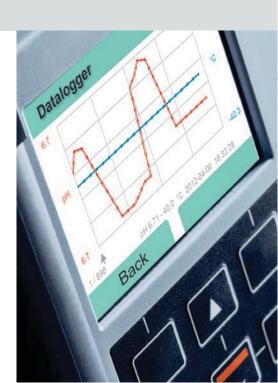

Comprehensive data logger

The following logging types can be selected:

- Manual logging
- Time-controlled logging at a fixed interval
- Signal-controlled logging of measured value and temperature
- Combined time- and signalcontrolled logging
- Threshold-controlled logging with pre-trigger

The datalogger for up to 10,000 values records point of measurement, annotation, sensor ID, sensor serial number (Memosens), primary value, temperature, time stamp and device status.