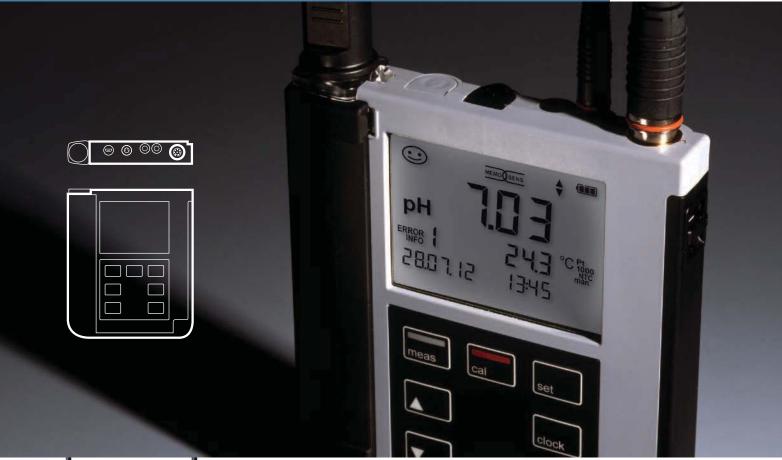

### The flagship.

**Portavo 907.** The flagship in the Portavo series with multi-parameter functionality and a high-resolution color display.

The only portable device for all Memosens parameters. Also for conventional analog sensors. The powerful Li-ion battery can be charged in the device via USB. The clear network diagram provides an at-a-glance view of the sensor state.

### **User-friendly software**

Portavo 907 proves that a high level of functionality and easy use are not mutually exclusive. It proceeds step by step through the calibration procedure. Technical terms are clearly explained in the context-sensitive help.