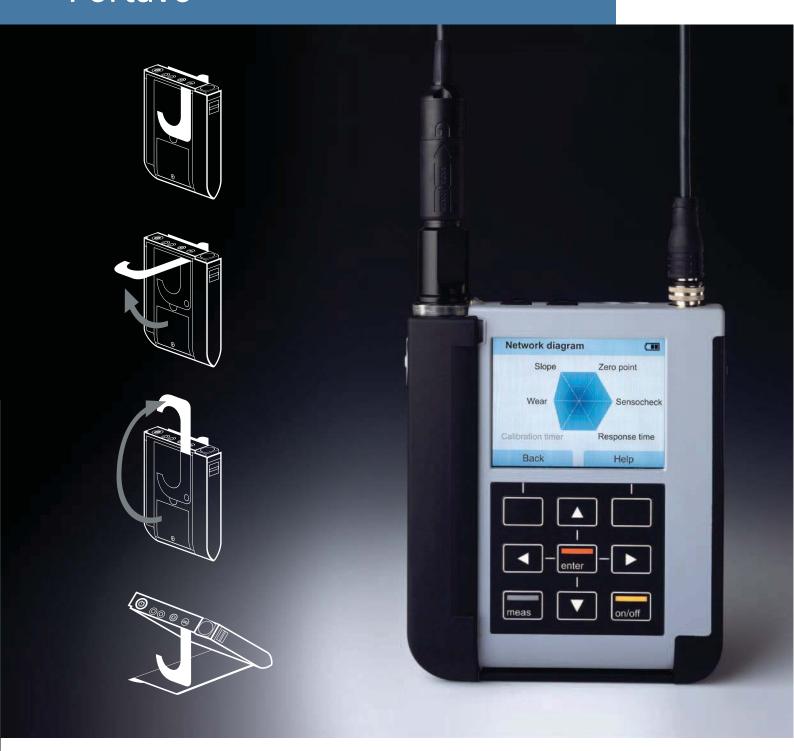

#### Design

Ergonomically optimized for on-site and laboratory use.

The robust and chemical-resistant housing has a range of ingenious features: the integrated but removable quiver protects the sensor. The multi-functional hook ensures freedom of movement by allowing the devices to be hung up or positioned upright together with the reversible protective cover.

### The flagship.

**Portavo 907.** The flagship in the Portavo series with multi-parameter functionality and a high-resolution color display.

The only portable device for all Memosens parameters. Also for conventional analog sensors. The powerful Li-ion battery can be charged in the device via USB. The clear network diagram provides an at-a-glance view of the sensor state.