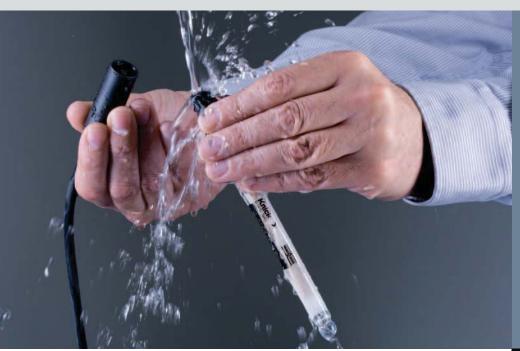

### Reliability has a name.

**Memosens.** The contactless connector system transfers both energy and data between sensors and Portavo.

#### The contactless system

Only Memosens is unaffected by dirt or moisture. Even if the system is connected under water.