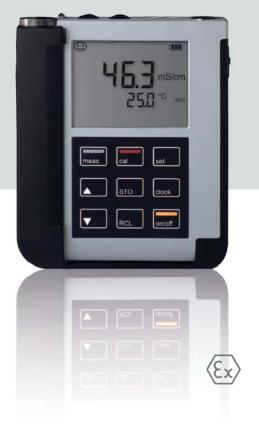

#### Design

Ergonomically optimized for on-site and laboratory use.

The robust and chemical-resistant housing has a range of ingenious features: the integrated but removable quiver protects the sensor. The multi-functional hook ensures freedom of movement by allowing the devices to be hung up or positioned upright together with the reversible protective cover.

### The benefits at a glance:

- For all modern, digital
   Memosens sensors
- Conventional analog sensors can be connected simultaneously
- Multi-parameter versions for pH, conductivity and oxygen
- Multi-functional housing for process and laboratory
- Integrated protective cover, also acts as benchtop stand
- Integrated hook for positioning upright or hanging up
- Integrated sensor quiver, protects the sensor from drying out
- Indestructible
   1 m drop height onto concrete
- Scratch-resistant mineral glass display
- Calimatic
   automatic calibration
- Sensoface
   sensor monitoring