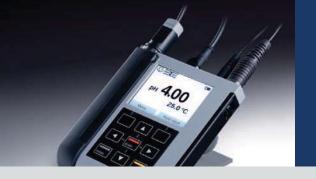

### The flagship.

**Portavo 907.** The flagship in the Portavo series with multi-parameter functionality and a high-resolution color display.

The only portable device for all Memosens parameters. Also for conventional analog sensors. The powerful Li-ion battery can be charged in the device via USB. The clear network diagram provides an at-a-glance view of the sensor state.

### Portavo 907 Multi pH

Multi-parameter portable device for the following sensors: Memosens pH Memosens conductivity Memosens oxygen

In addition: analog pH sensors

with DIN connector

### Portavo 907 Multi Cond

Multi-parameter portable device for the following sensors: Memosens pH Memosens conductivity Memosens oxygen

In addition: SE 202 and SE 204 analog conductivity sensors

### Portavo 907 Multi Oxy

Multi-parameter portable device for the following sensors:: Memosens pH Memosens conductivity Memosens oxygen

In addition:

SE 340 digital oxygen sensor with optical measuring function