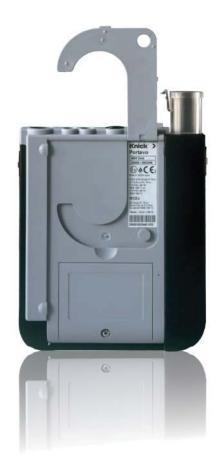

#### Design

Ergonomically optimized for on-site and laboratory use.

The robust and chemical-resistant housing has a range of ingenious features: the integrated but removable quiver protects the sensor. The multi-functional hook ensures freedom of movement by allowing the devices to be hung up or positioned upright together with the reversible protective cover.