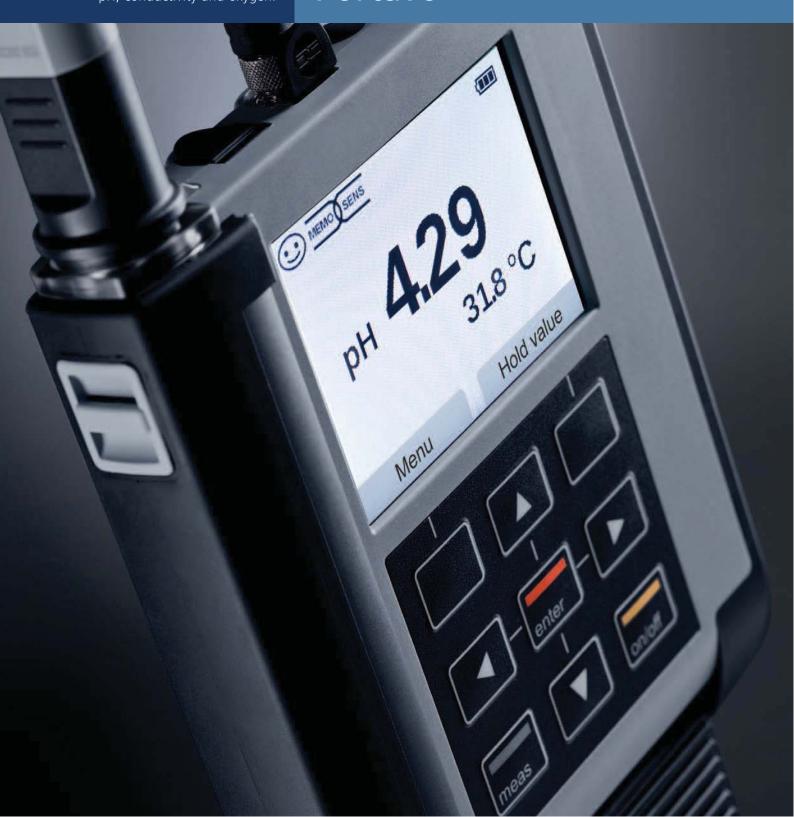

The first portable devices with Memosens technology for measuring pH, conductivity and oxygen.

### The future is now.

Introducing Portavo from Knick, the first portable devices for pH, conductivity and oxygen with digital Memosens technology.

#### Design

Ergonomically optimized for on-site and laboratory use.

The robust and chemical-resistant housing has a range of ingenious features: the integrated but removable quiver protects the sensor. The multi-functional hook ensures freedom of movement by allowing the devices to be hung up or positioned upright together with the reversible protective cover.

### The benefits at a glance:

- For all modern, digital
   Memosens sensors
- Conventional analog sensors can be connected simultaneously
- Multi-parameter versions for pH, conductivity and oxygen
- Multi-functional housing for process and laboratory
- Integrated protective cover, also acts as benchtop stand
- Integrated hook for positioning upright or hanging up
- Integrated sensor quiver, protects the sensor from drying out
- Indestructible
   1 m drop height onto concrete
- Scratch-resistant mineral glass display
- Calimatic
   automatic calibration
- Sensoface
   sensor monitoring