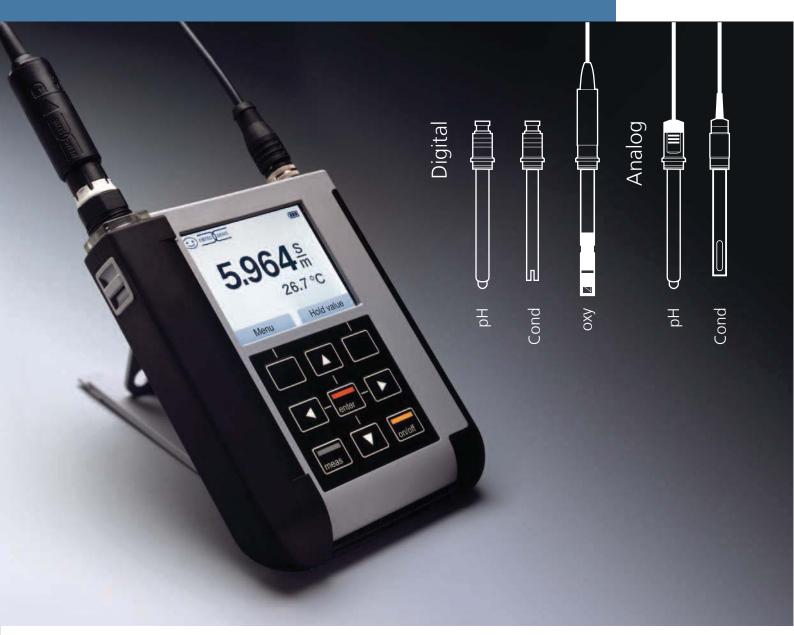

### The benefits at a glance:

- For all modern, digital
   Memosens sensors
- Conventional analog sensors can be connected simultaneously
- Multi-parameter versions for pH, conductivity and oxygen
- Multi-functional housing for process and laboratory
- Integrated protective cover, also acts as benchtop stand
- Integrated hook for positioning upright or hanging up
- Integrated sensor quiver, protects the sensor from drying out
- Indestructible
   1 m drop height onto concrete
- Scratch-resistant mineral glass display
- Calimatic
   automatic calibration
- Sensoface
   sensor monitoring

### The benefits at a glance:

- Plug & Measure –
   Sensor replacement in seconds
   with pre-calibrated sensors
- lust one cable for all sensors
- Simple and safe plug-in with bayonet fastening
- Contactless, digital data transfer
- All kev data available in the sensor
- Reliable measurements,
   even in the toughest conditions
- Simple multi-parameter operation without cable clutter

### Portavo 907 Multi pH

Multi-parameter portable device for the following sensors: Memosens pH Memosens conductivity Memosens oxygen

In addition: analog pH sensors

with DIN connector

### Portavo 907 Multi Cond

Multi-parameter portable device for the following sensors: Memosens pH Memosens conductivity Memosens oxygen

In addition: SE 202 and SE 204 analog conductivity sensors

### Portavo 907 Multi Oxy

Multi-parameter portable device for the following sensors:: Memosens pH Memosens conductivity Memosens oxygen

In addition:

SE 340 digital oxygen sensor with optical measuring function