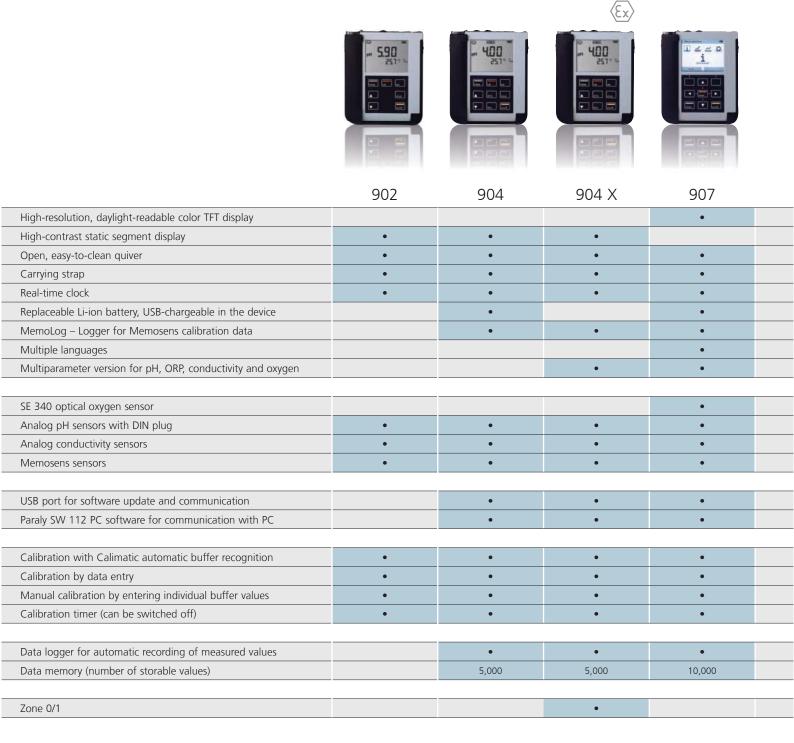

### Portavo 907 Multi pH

Multi-parameter portable device for the following sensors: Memosens pH Memosens conductivity Memosens oxygen

In addition: analog pH sensors

with DIN connector

### Portavo 907 Multi Cond

Multi-parameter portable device for the following sensors: Memosens pH Memosens conductivity Memosens oxygen

In addition: SE 202 and SE 204 analog conductivity sensors

### Portavo 907 Multi Oxy

Multi-parameter portable device for the following sensors:: Memosens pH Memosens conductivity Memosens oxygen

In addition:

SE 340 digital oxygen sensor with optical measuring function

### Portavo 904 (X)

For the first time, Portavo enables direct on-site testing of process measuring points. It is compatible with almost all analog and Memosens process sensors. Memosens sensors with different parameters can be checked without changing the sensor cable. The new MemoLog function allows the user to log calibration data from various Memosens measuring points, which can then be easily transferred to a PC via the standard USB connection. The Paraly SW 112 software enables user-friendly management of all recorded data.

#### Portavo 904 X Multi

Multiparameter portable for pH, ORP, oxygen and conductivity. For digital Memosens sensors.

### Portavo 904 X pH

Portable device for pH value measurement with Memosens sensors and DIN pH sensors (e.g., flat-membrane sensors).

#### Portavo 904 X Cond

Portable device for measurements with digital Memosens and analog conductivity sensors.

**Portavo 904.** Portable device with Li-ion battery and high-contrast segment display.

Up to 5,000 values can be recorded using the integrated data logger. These data can be easily transferred to a PC for analysis using the USB interface and the included Paraly SW 112 software.

#### Portavo 904 X Cond

Portable device for measurements with digital Memosens and analog conductivity sensors.

#### Portavo 904 Oxy

Portable device for measuring dissolved oxygen with Memosens sensors.

**Portavo 902.** The basic version for measuring pH, ORP or conductivity.

Robust, intuitive portable device for routine daily measurements in laboratories and processes. Over 1,000 operating hours with a single set of batteries (4 x AA).

### Portavo 902 pH

pH portable device for digital Memosens sensors and analog DIN pH sensors.

### Portavo 902 Cond

Portable conductivity measurement device for connection to Memosens and analog sensors.

The Portavo Series.