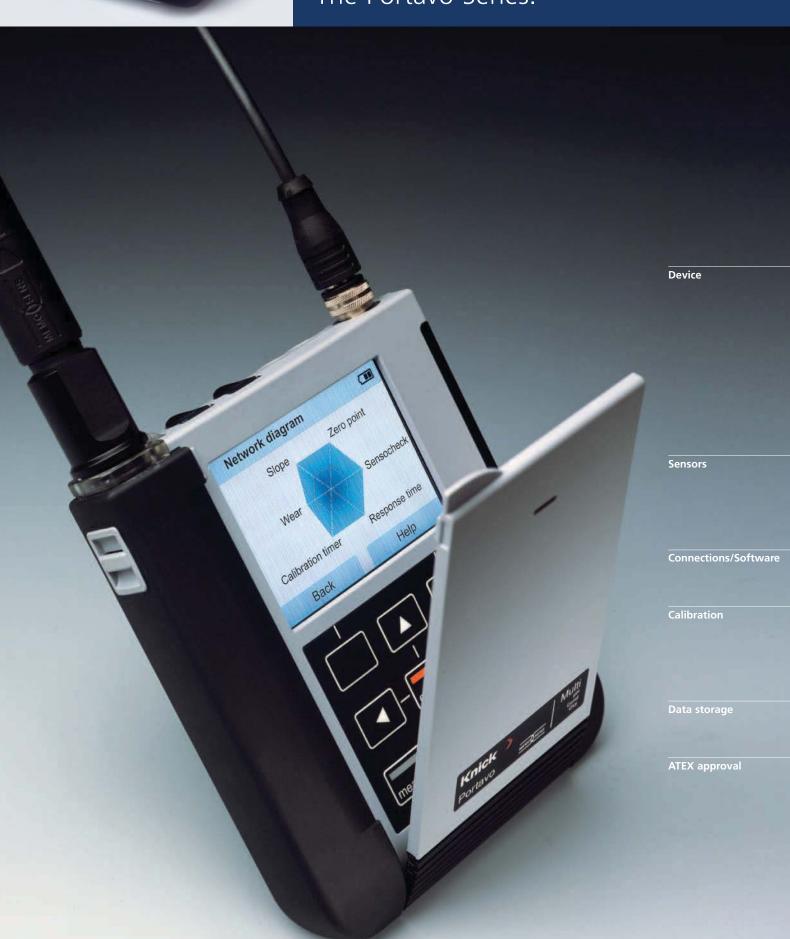

#### Design

Ergonomically optimized for on-site and laboratory use.

The robust and chemical-resistant housing has a range of ingenious features: the integrated but removable quiver protects the sensor. The multi-functional hook ensures freedom of movement by allowing the devices to be hung up or positioned upright together with the reversible protective cover.

#### **Ex versions**

As the world's only portable devices for liquid analysis, the Portavo 904 X series features ATEX approval for zones 0 and 1.

### The flagship.

**Portavo 907.** The flagship in the Portavo series with multi-parameter functionality and a high-resolution color display.

The only portable device for all Memosens parameters. Also for conventional analog sensors. The powerful Li-ion battery can be charged in the device via USB. The clear network diagram provides an at-a-glance view of the sensor state.