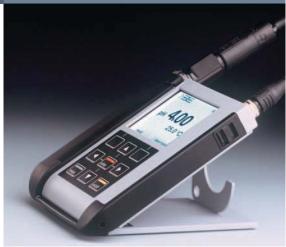

### The flagship.

**Portavo 907.** The flagship in the Portavo series with multi-parameter functionality and a high-resolution color display.

The only portable device for all Memosens parameters. Also for conventional analog sensors. The powerful Li-ion battery can be charged in the device via USB. The clear network diagram provides an at-a-glance view of the sensor state.