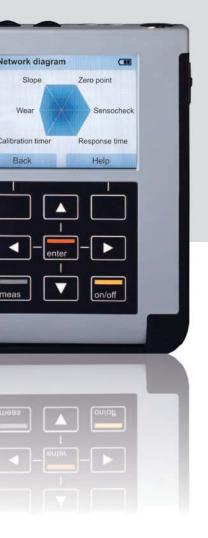

#### **Intelligent diagnostics**

Intelligent integrated diagnostics functions guarantee optimum process management.

Monitoring of the sensor operating time, sensor wear, remaining lifetime, maximum temperature, adaptive calibration time, the calibration and adjustment data increases availability.

### The flagship.

**Portavo 907.** The flagship in the Portavo series with multi-parameter functionality and a high-resolution color display.

The only portable device for all Memosens parameters. Also for conventional analog sensors. The powerful Li-ion battery can be charged in the device via USB. The clear network diagram provides an at-a-glance view of the sensor state.