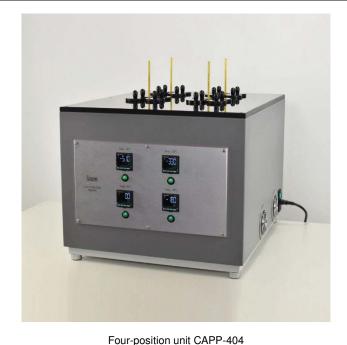

## CLOUD AND POUR POINT BENCHTOP CABINET ASTM D97, D2500, D5771, D5772, D5773, D5853, D5950 IP 15, IP 219, IP 441, IP 444, IP 445, IP 446 - ISO 3015, ISO 3016

This state-of-the-art unit consists of a small benchtop unit with two, three, four or five groups of four or eight jackets: each group is equipped with a dedicated Stirling cooling compressor capable to reach - 75°C. Electronic controllers permit to keep the temperatures stable with +/- 0,1°C accuracy while a defrosting device maintain the top surface free from condensing humidity and icing.

**CAPP-104** Single unit (one group of four jackets). Dimensions: 420 x 420 x 500 mm, 15 kg approx. CAPP-204 Twin unit (two groups of four jackets). Dimensions: 560 x 420 x 500 mm, 32 kg approx. CAPP-304 Three-position unit (three groups of four jackets). Dimensions: 560 x 640 x 500 mm, 62 kg approx. Four-position unit (four groups of four jackets). Dimensions: 560 x 640 x 500 mm, 68 kg approx. CAPP-404 CAPP-504 Five-position unit (five groups of four jackets). Dimensions: 1200 x 420 x 500 mm, 80 kg approx. CAPP-108 Single unit (one group of eight jackets). Dimensions: 480 x 420 x 500 mm, 18 kg approx. CAPP-208 Twin unit (two groups of eight jackets). Dimensions: 680 x 420 x 500 mm, 42 kg approx. **CAPP-308** Three-position unit (three groups of eight jackets). Dimensions: 680 x 640 x 500 mm, 74 kg approx. CAPP-408 Four-position unit (four groups of eight jackets). Dimensions: 680 x 640 x 500 mm, 80 kg approx. **CAPP-508** Five-position unit (five groups of eight jackets). Dimensions: 1200 x 420 x 500 mm, 80 kg approx.